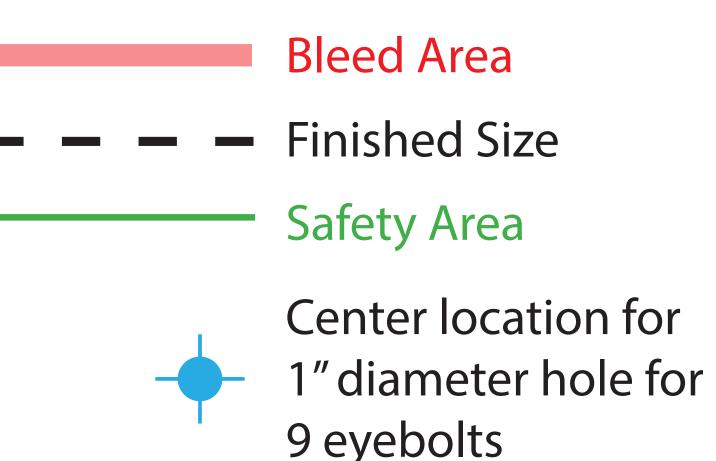

## Horizon Pillow Case File Specs: **Document Size: 109" x 13" (Includes bleeds)** • CMYK @ 400 DPI recommended **Document is at** Applicable Model #: Quarter Size HPT412

Finished FINAL Size Face: 144" x 48" Finished Quarter Size Face: 36" x 12"

## Finished FINAL Size Face: 144" x 48"

Document is at Quarter Size

Finished Quarter Size Face: 36" x 12"

Finished FINAL Size Face: 144" x 48" Finished Quarter Size Face: 36" x 12"

## **Document is at** Quarter Size